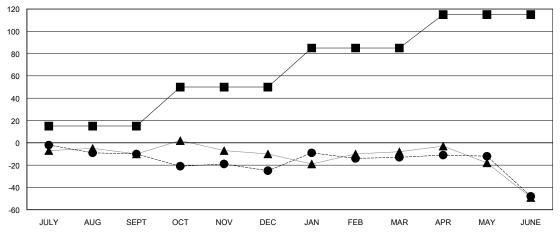

## GOALS AND ACTUAL MEMBERS CUMULATIVE

| _ |   |        |        |     |      |
|---|---|--------|--------|-----|------|
|   | - | MEMBER | GROWTH | NET | GOAL |
|   |   |        |        |     |      |

- ● - MEMBER GROWTH ACTUAL

- ▲ - LAST YEAR MEMBERSHIP ACTUAL

| DROPPED CLUBS: 1 |     |
|------------------|-----|
| DROPPED MEMBERS  |     |
| DECEASED         | 24  |
| CLUB CANCELLED   | 0   |
| OTHER            | 142 |
| TOTAL            | 166 |